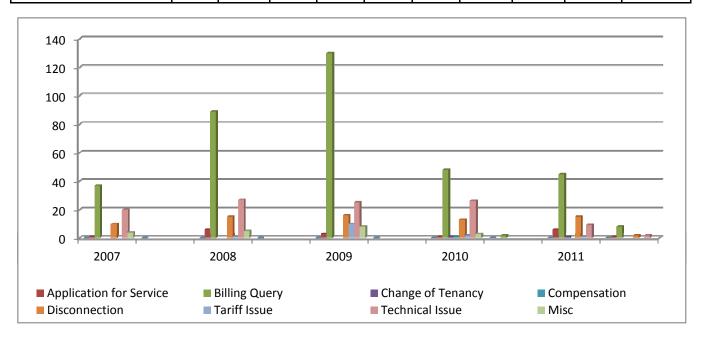

**Complaint against GWI** 

| complaint against citi  |       |        |       |        |       |        |       |        |       |        |
|-------------------------|-------|--------|-------|--------|-------|--------|-------|--------|-------|--------|
|                         | 2007  | ,      | 2008  | }      | 2009  |        | 2010  |        | 2011  |        |
| Complaint Category      | Rec'd | Active |
| Application for Service | 1     |        | 6     |        | 3     |        | 1     |        | 6     | 1      |
| Billing Query           | 37    |        | 89    |        | 130   |        | 48    | 2      | 45    | 8      |
| Change of Tenancy       |       |        |       |        |       |        | 1     |        | 1     |        |
| Compensation            |       |        |       |        |       |        | 1     |        |       |        |
| Disconnection           | 10    |        | 15    |        | 16    |        | 13    |        | 15    | 2      |
| Tariff Issue            |       |        | 1     |        | 10    |        | 2     |        | 1     |        |
| Technical Issue         | 20    |        | 27    |        | 25    |        | 26    |        | 9     | 2      |
| Misc                    | 4     |        | 5     |        | 8     |        | 3     |        |       |        |
| TOTAL                   | 72    |        | 143   |        | 192   |        | 95    | 2      | 77    | 13     |