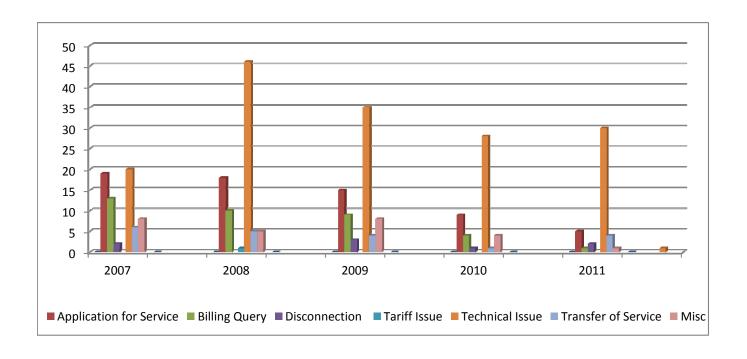

**Complaint against GTT** 

| games                   |       | 2007 2008 |       | 2009 |       | 2010   |    | 2011   |       |        |
|-------------------------|-------|-----------|-------|------|-------|--------|----|--------|-------|--------|
| Complaint Category      | Rec'd | Active    | Rec'd |      | Rec'd | Active |    | Active | Rec'd | Active |
| Application for Service | 19    |           | 18    |      | 15    |        | 9  |        | 5     |        |
| Billing Query           | 13    |           | 10    |      | 9     |        | 4  |        | 1     |        |
| Disconnection           | 2     |           |       |      | 3     |        | 1  |        | 2     |        |
| Tariff Issue            |       |           | 1     |      |       |        |    |        |       |        |
| Technical Issue         | 20    |           | 46    |      | 35    |        | 28 |        | 30    | 1      |
| Transfer of Service     | 6     |           | 5     |      | 4     |        | 1  |        | 4     |        |
| Compensation            |       |           |       |      |       |        |    |        | 1     |        |
| Misc                    | 8     |           | 5     |      | 8     |        | 4  |        | 1     |        |
| TOTAL                   | 68    |           | 85    |      | 74    |        | 47 |        | 44    | 1      |