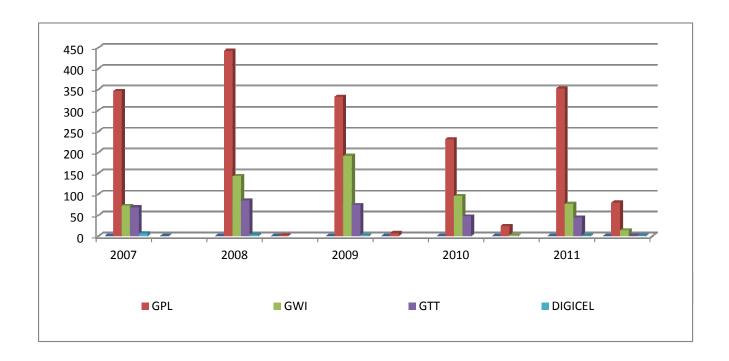

## **Total Complaints Received**

|         | 2007  |        | 2008  |        | 2009  |        | 2010  |        | 2011  |        |
|---------|-------|--------|-------|--------|-------|--------|-------|--------|-------|--------|
|         | rec'd | active |
| GPL     | 346   |        | 442   | 2      | 332   | 7      | 231   | 24     | 352   | 80     |
| GWI     | 72    |        | 143   |        | 192   |        | 95    | 2      | 77    | 13     |
| GTT     | 68    |        | 85    |        | 74    |        | 47    |        | 44    | 1      |
| DIGICEL | 6     |        | 3     |        | 2     |        |       |        | 1     | 1      |
| TOTAL   | 492   |        | 673   | 2      | 600   | 7      | 373   | 26     | 474   | 95     |