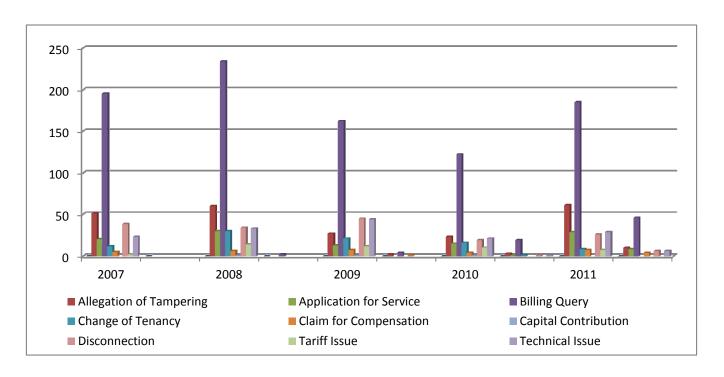

Nov-11 **Complaint against GPL** 

|                         | 2007  |        | 2008  |        | 2009  |        | 2010  |        | 2011  |        |
|-------------------------|-------|--------|-------|--------|-------|--------|-------|--------|-------|--------|
| Complaint Category      | Rec'd | Active |
| Allegation of Tampering | 51    |        | 60    |        | 27    | 2      | 23    | 3      | 61    | 10     |
| Application for Service | 20    |        | 30    |        | 13    |        | 15    | 1      | 29    | 8      |
| Billing Query           | 195   |        | 234   | 2      | 162   | 4      | 122   | 19     | 185   | 46     |
| Change of Tenancy       | 12    |        | 30    |        | 21    |        | 16    | 1      | 8     |        |
| Claim for Compensation  | 5     |        | 6     |        | 7     | 1      | 4     |        | 7     | 4      |
| Capital Contribution    |       |        | 1     |        | 1     |        | 1     |        |       |        |
| Disconnection           | 38    |        | 34    |        | 45    |        | 19    | 1      | 26    | 6      |
| Tariff Issue            | 2     |        | 14    |        | 12    |        | 10    |        | 7     |        |
| Technical Issue         | 23    |        | 33    |        | 44    |        | 21    | 1      | 29    | 6      |
| TOTAL                   | 346   |        | 442   | 2      | 332   | 7      | 231   | 26     | 352   | 80     |